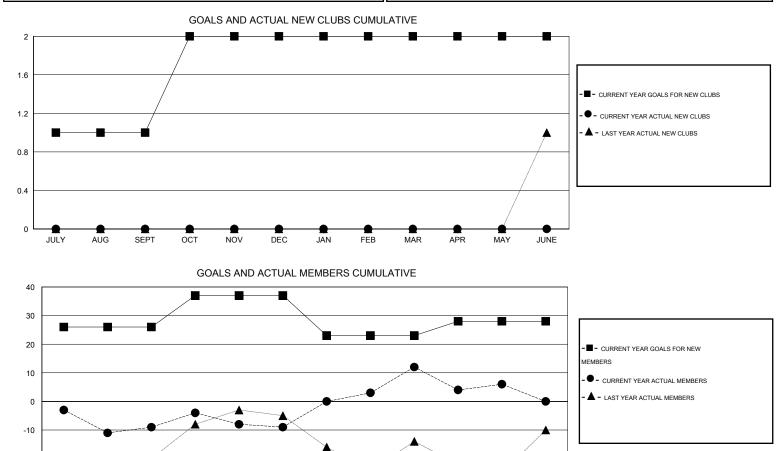

## LOCATION MASSACHUSETTS

 $\mathsf{GMT} \: \mathsf{CA} \: 1$ 

|                             |                  | Clubs     |                  |                  |                             |                    | Members                             |                    |                  |
|-----------------------------|------------------|-----------|------------------|------------------|-----------------------------|--------------------|-------------------------------------|--------------------|------------------|
| RESULTS FOR 2015-2016       |                  |           |                  |                  | RESU                        | JLTS FOR 2015-2016 |                                     |                    |                  |
| QUARTER                     | NEW CLUB<br>GOAL | NEW CLUBS | DROPPED<br>CLUBS | NET<br>GAIN/LOSS | QUARTER                     | NEW MEMBER<br>GOAL | CHARTER AND<br>NEW MEMBERS<br>ADDED | DROPPED<br>MEMBERS | NET<br>GAIN/LOSS |
| JULY/AUG/SEPT               | 1                | 0         | 1                | -1               | JULY/AUG/SEPT               | 26                 | 18                                  | 27                 | -9               |
| OCT/NOV/DEC                 | 1<br>0           | 0<br>0    | 0<br>0           | 0<br>0           | OCT/NOV/DEC                 | 11<br>-14          | 26<br>31                            | 26<br>10           | 0<br>21          |
| JAN/FEB/MAR<br>APR/MAY/JUNE | 0                | 0         | 0                | 0                | JAN/FEB/MAR<br>APR/MAY/JUNE | 5                  | 13                                  | 19                 | -6               |